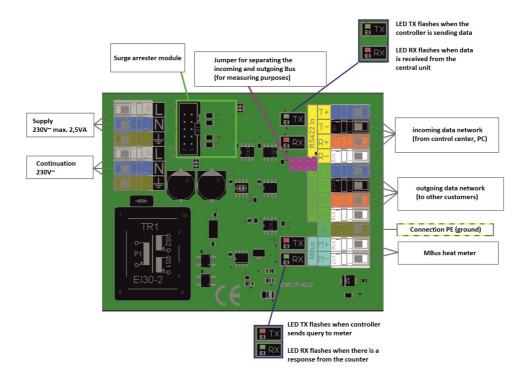

## RS-422 communication module

## **Scope of Delivery:**

SCHNEID communication module RS422 NormBus and connection cable 10-pin (800mm)

| Technical specifications:    |                        |
|------------------------------|------------------------|
| Intrastat Number             | 8537.10.91.90          |
| Country of origin            | EU/AT                  |
| Height, width, depth (in mm) | 75x100x40              |
| Weight (in kg)               | 0,188                  |
| Protection class             | IP-20                  |
| Ambient temperature          | 0°C+40°C               |
| Operating voltage            | 230VAC                 |
| Power consumption            | Max. 3VA               |
| Connection type              | Fixed wiring terminals |
| Connection technology        | Cage clamp             |
| Line cross-section           | Max. 2.5mm²            |
| Mounting type                | DIN-RAIL TS35          |
| Operating time               | Continuous operation   |
| Degree of pollution          | 2                      |
| Rated surge voltage          | 1kV                    |
|                              |                        |
|                              |                        |