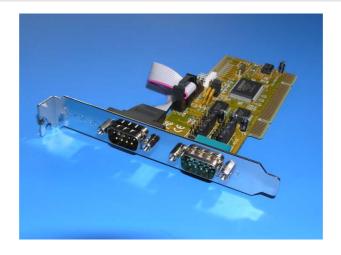

## Overview:

The BG-COM-FSS-2FACHSERIAL is a 32-bit serial RS-232 card with two serial FIFO 16C550 ports for connecting high-speed serial RS-232 peripherals. It supports the 32 and 64-bit PCI or PCI-X bus with 5 volts and 3.3 volts.

With this card, two data lines can be set up in a FW management system.

- 32-bit PCI serial RS-232 card
- 2x Serial 16C550 ports
- Data transmission up to 115`2KBaud
- 16-byte FIFO buffer
- interrupt sharing