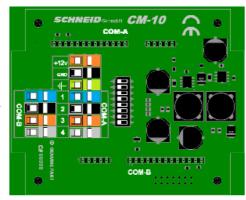

# Communication base module CM10

## Terminal plan:

### Supply connections:

| 12VDC+ | Supply 12-24VDC                        |
|--------|----------------------------------------|
| GND    | Supply 12-24VDC                        |
| PE     | Connection for (possibly) cable shield |

### Interface connections:

Controller connector: 14-pin

There are 2 slots for communication cards on the module.

#### **Connections:**

| COM-A | to terminals A1-A4 |
|-------|--------------------|
| СОМ-В | to terminals B1-B4 |

Terminals 1-4 have different assignments depending on the interface card. These are described for the individual cards.

COM-B Verbrauchsdatenerfassung (Wärmezähler, Stromzähler, ...)

VCC - +12VDC GND - Masse/Ground

COM-A FSS-Datennetz Visualisierung

Page 2 © 2022