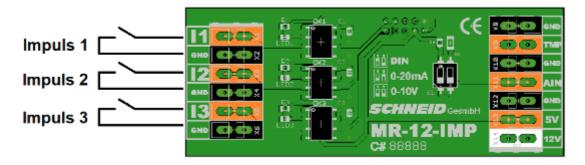

#### Terminal plan:

#### Switch contact variant (e.g. REED contacts)

Input current = 10mA

Input voltage active 12V (voltage is output from input)

© Schneid GesmbH Seite 1