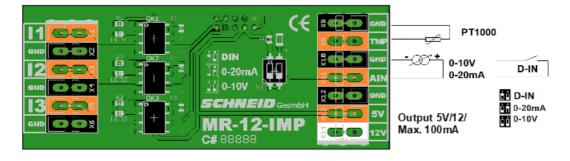

## Variant sensors with open collector output

The additional analog input AIN can be configured as a 0-10V/0-20mA or as a digital input using a dip switch. Another PT1000 sensor input is also available.

Outputs with 5VDC and 12VDC are still available for the possible supply of sensors, which may be loaded with max. 100mA.

Seite 2 © Schneid GesmbH