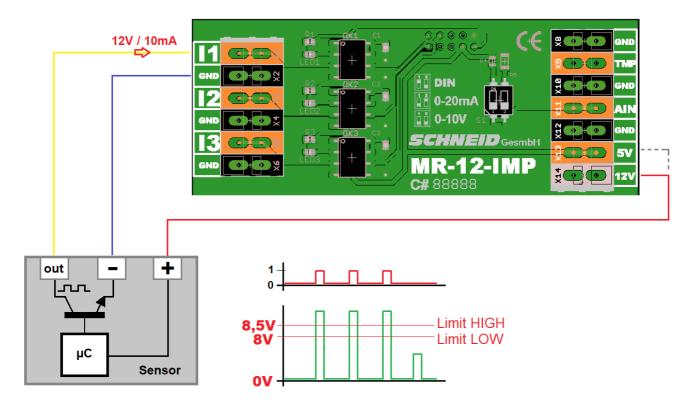

## Variant sensors with open collector output

The additional analog input AIN can be configured as a 0-10V/0-20mA or as a digital input using a dip switch. Another PT1000 sensor input is also available.

#### Switch contact variant (e.g. REED contacts)

Input current = 10mA

Input voltage active 12V (voltage is output from input)

© Schneid GesmbH Seite 1