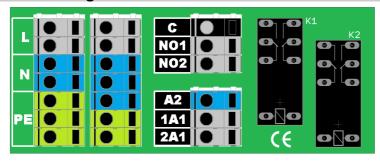

16) 285022

Products, data sheets, documentation, MR12-SCHEMA-calculator: www.schneid.at

## Power-relay-module for boosting controller outputs to 16A switching capacity for SCHNEID module controller MR12

Order number: 300.18424

Order code: Leistungs-Relais-Modul



## Overview:

Relay module for amplifying up to 2 controller outputs to 16A switching capacity. For use if, for example, larger pumps with high currents are to be controlled. There are also distribution terminals for L-N-PE on it. The two relays are socketed and can be easily exchanged at any time and, if necessary, replaced by other types or semiconductor modules. The module has the same dimensions as a heating circuit module and can be inserted into an empty space in the DIN-RAIL mounting tray.

## **Connection diagram:**





© Schneid GesmbH page 1