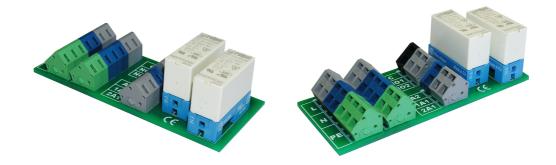

## Overview:

Relay module for amplifying up to 2 controller outputs to 16A switching capacity. For use if, for example, larger pumps with high currents are to be controlled. There are also distribution terminals for L-N-PE on it. The two relays are socketed and can be easily exchanged at any time and, if necessary, replaced by other types or semiconductor modules. The module has the same dimensions as a heating circuit module and can be inserted into an empty space in the DIN-RAIL mounting tray.