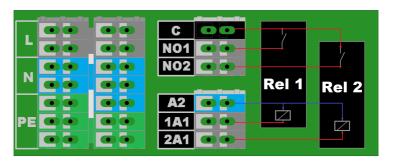

) 285022

Products, data sheets, documentation, MR12-SCHEMA-calculator: www.schneid.at

## Power-relay-module for boosting controller outputs to 16A switching capacity for SCHNEID module controller MR12

Order number: 300.18424

Order code: Leistungs-Relais-Modul



## Overview:

Relay module for amplifying up to 2 controller outputs to 16A switching capacity. For use if, for example, larger pumps with high currents are to be controlled. There are also distribution terminals for L-N-PE on it. The two relays are socketed and can be easily exchanged at any time and, if necessary, replaced by other types or semiconductor modules. The module has the same dimensions as a heating circuit module and can be inserted into an empty space in the DIN-RAIL mounting tray.

## **Connection diagram:**





© Schneid GesmbH page 1