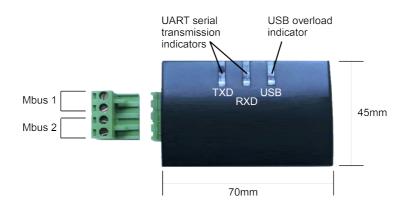

## Status-LEDs

There are three LEDs on top of the case that represent the status of the device:

| LED   | color | meaning                                    |
|-------|-------|--------------------------------------------|
| Power | red   | Supply ok, no short circuit                |
| TXD   | red   | Data is sent from the master to the slaves |
| RXD   | red   | Data is received from the slave            |