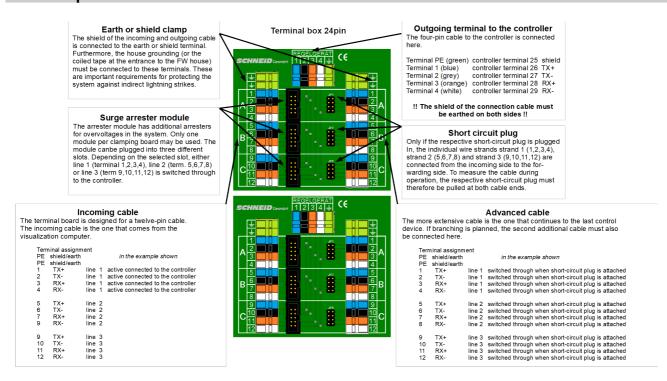

## terminal box 24-pin



Schneid GesmbH | Gewerbering 16 | A-8054 | Graz/Pirka | Tel: +43 (316) 285022

Products, data sheets, documentation, MR12-SCHEMA-calculator: www.schneid.at

## SCHNEID terminal box 24-pin for FSS-SCHNEID systems

with two pluggable SCHNEID surge arrester modules FSS-SCHNEID.

**Order number:** 020.07883

Order code: Anklemmdose 24polig für FSS-SCHNEID Systeme



## Overview:

The SCHNEID terminal box 24-pin for FSS-SCHNEID systems is used to clamp the underground data cable according to the specifications for networks (for more information, see www. Schneid.at). In addition, all the arrester modules and protective devices required to protect the network from indirect lightning strikes are integrated in the box.

## Terminal plan:



© Schneid GesmbH page 1