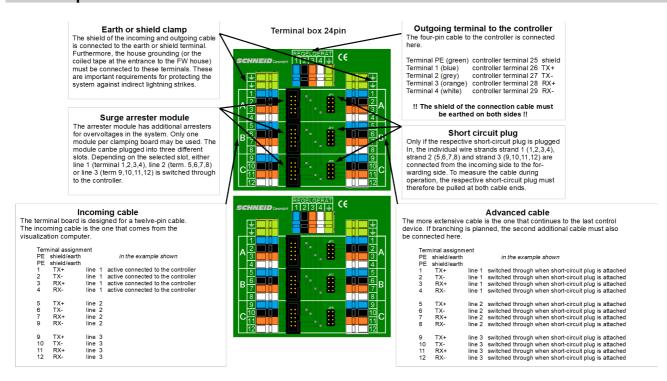

#### Terminal plan:

© Schneid GesmbH page 1

#### Overview:

The SCHNEID terminal box 24-pin for FSS-SCHNEID systems is used to clamp the underground data cable according to the specifications for networks (for more information, see www. Schneid.at). In addition, all the arrester modules and protective devices required to protect the network from indirect lightning strikes are integrated in the box.