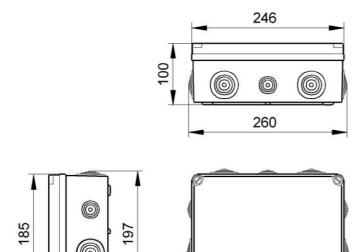

### Scope of delivery:

SCHNEID terminal box 24P for FSS-SCHNEID systems with two pluggable SCHNEID surge arrester modules FSS-SCHNEID

| Technical specifications:         |                            |
|-----------------------------------|----------------------------|
| Intrastat number:                 | 8537.10.91.99              |
| Country of origin                 | EU/AT                      |
| Height, width, depth (in mm)      | 185x246x100mm              |
| Weight (in kg)                    | 0,552                      |
| Degree of protection              | IP-65                      |
| Ambient temperature               | 0°C+40°C                   |
| Breakdown Voltage V <sub>BR</sub> | 9,5 – 10,5V                |
| Maximum Clamping Voltage Vc       | 14,5V                      |
| Maximum Peak Pulse IPPM           | 103A                       |
| Peak Pulse Power (10/1000µs)      | 1500W                      |
| Connection type                   | Terminals for fixed wiring |
| Connection technology             | spring terminal            |
| Cable cross-section               | Max. 2.5mm²                |
| Mounting type                     | wall mounting              |
| Operating time                    | continuous operation       |
| Degree of pollution               | 2                          |
|                                   |                            |