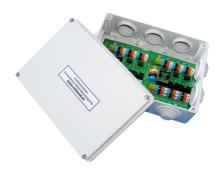

#### SCHNEID terminal box 24-pin for FSS-SCHNEID systems

with two pluggable SCHNEID surge arrester modules FSS-SCHNEID.

**Order number:** 020.07883

Order code: Anklemmdose 24polig für FSS-SCHNEID Systeme

#### Overview:

The SCHNEID terminal box 24-pin for FSS-SCHNEID systems is used to clamp the underground data cable according to the specifications for networks (for more information, see www. Schneid.at). In addition, all the arrester modules and protective devices required to protect the network from indirect lightning strikes are integrated in the box.

### Scope of delivery:

SCHNEID terminal box 24P for FSS-SCHNEID systems with two pluggable SCHNEID surge arrester modules FSS-SCHNEID

| Technical specifications:         |                            |
|-----------------------------------|----------------------------|
| Intrastat number:                 | 8537.10.91.99              |
| Country of origin                 | EU/AT                      |
| Height, width, depth (in mm)      | 185x246x100mm              |
| Weight (in kg)                    | 0,552                      |
| Degree of protection              | IP-65                      |
| Ambient temperature               | 0°C+40°C                   |
| Breakdown Voltage V <sub>BR</sub> | 9,5 – 10,5V                |
| Maximum Clamping Voltage Vc       | 14,5V                      |
| Maximum Peak Pulse IPPM           | 103A                       |
| Peak Pulse Power (10/1000µs)      | 1500W                      |
| Connection type                   | Terminals for fixed wiring |
| Connection technology             | spring terminal            |
| Cable cross-section               | Max. 2.5mm²                |
| Mounting type                     | wall mounting              |
| Operating time                    | continuous operation       |
| Degree of pollution               | 2                          |
|                                   |                            |