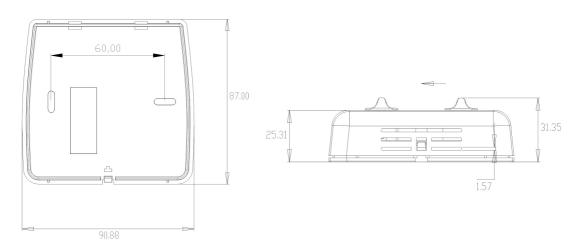

8, MR12

| Order number: | 120.09577                                 |
|---------------|-------------------------------------------|
| Order code:   | Fernbedienung FBR6 SCHNEID mit Raumfühler |



#### Overview

The remote control FBR6 SCHNEID is compatible with all SCHNEID control devices of the MODUL series (except MR05 T-Print).

An OFF / DAY / NIGHT / AUTOMATIC preselection switch is provided for preselecting the operating mode. A setting potentiometer with a range of plus / minus four degrees is available to change the target room temperature. A room sensor is installed in the remote control, which can be used to use various heating control programs and to optimize the SCHNEID control unit.

### **Connection diagram**



# Remote control SCHNEID-FBR6



## Technical specifications:



© Schneid GesmbH