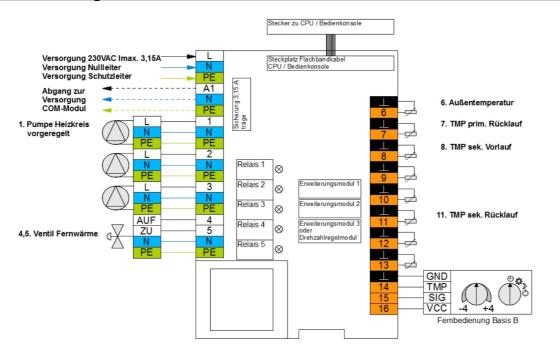

D with room sensor**

for module regluator series MR06, MR07, MR08, MR12

| Order number: | 120.09577                                 |
|---------------|-------------------------------------------|
| Order code:   | Fernbedienung FBR6 SCHNEID mit Raumfühler |



#### Overview

The remote control FBR6 SCHNEID is compatible with all SCHNEID control devices of the MODUL series (except MR05 T-Print).

An OFF / DAY / NIGHT / AUTOMATIC preselection switch is provided for preselecting the operating mode. A setting potentiometer with a range of plus / minus four degrees is available to change the target room temperature. A room sensor is installed in the remote control, which can be used to use various heating control programs and to optimize the SCHNEID control unit.

### **Connection diagram**



# Remote control SCHNEID-FBR6



## Technical specifications:



© Schneid GesmbH