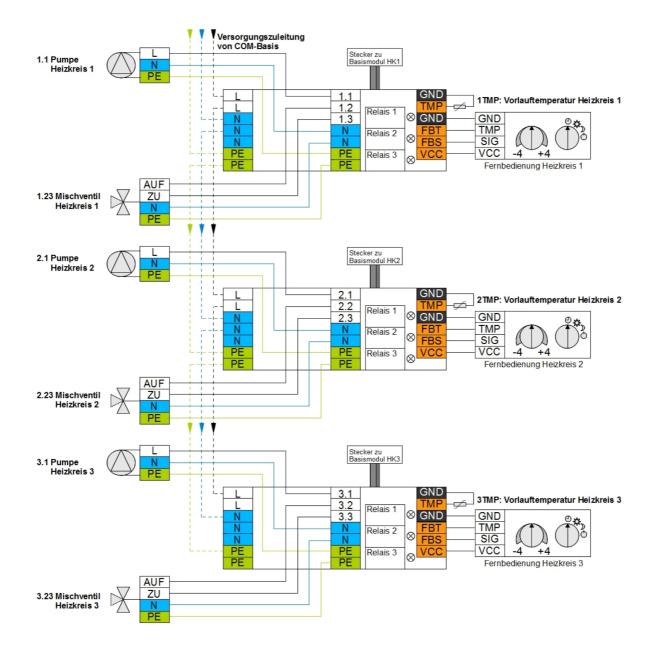

regluator series MR06, MR07, MR08, MR12

| Order number: | 120.09577                                 |
|---------------|-------------------------------------------|
| Order code:   | Fernbedienung FBR6 SCHNEID mit Raumfühler |



#### Overview

The remote control FBR6 SCHNEID is compatible with all SCHNEID control devices of the MODUL series (except MR05 T-Print).

An OFF / DAY / NIGHT / AUTOMATIC preselection switch is provided for preselecting the operating mode. A setting potentiometer with a range of plus / minus four degrees is available to change the target room temperature. A room sensor is installed in the remote control, which can be used to use various heating control programs and to optimize the SCHNEID control unit.

### **Connection diagram**



# Remote control SCHNEID-FBR6



## Technical specifications:



© Schneid GesmbH