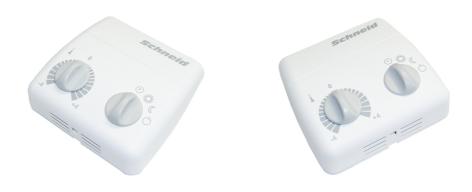

## **Remote control FBR6 SCHNEID with room sensor**

for module regluator series MR06, MR07, MR08, MR12

| Order number: | 120.09577                                 |
|---------------|-------------------------------------------|
| Order code:   | Fernbedienung FBR6 SCHNEID mit Raumfühler |

#### Overview

The remote control FBR6 SCHNEID is compatible with all SCHNEID control devices of the MODUL series (except MR05 T-Print).

An OFF / DAY / NIGHT / AUTOMATIC preselection switch is provided for preselecting the operating mode. A setting potentiometer with a range of plus / minus four degrees is available to change the target room temperature. A room sensor is installed in the remote control, which can be used to use various heating control programs and to optimize the SCHNEID control unit.